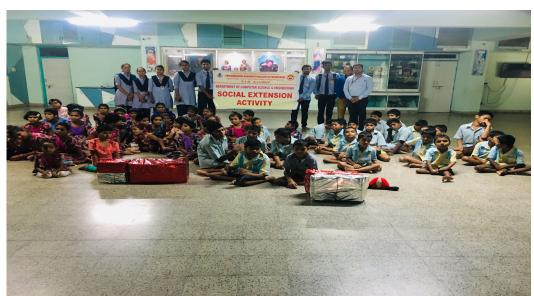

| Name of activity | Helpage hand to "Home for aged and handicapped", Untkhana, Nagpur                                                                                                                                                                                                                                                                                                                                                                                         |
|------------------|-----------------------------------------------------------------------------------------------------------------------------------------------------------------------------------------------------------------------------------------------------------------------------------------------------------------------------------------------------------------------------------------------------------------------------------------------------------|
| Date and venue   | 26-09-2019, Home for aged and handicapped", Untkhana, Nagpur                                                                                                                                                                                                                                                                                                                                                                                              |
| Summary          | Computer Science and Engineering department organize donation activity at Home for aged and handicapped, Untkhana ,Nagpur.Under this activity CSE Department donates registers, pens, pencils, paints copy, paints material, sharpener, eraser etc.CSE Department took efforts for supporting Poor children's by providing education material. Because only education can give them an opportunity to grow, learn, play and realize their full potential. |
| Photographs      |                                                                                                                                                                                                                                                                                                                                                                                                                                                           |